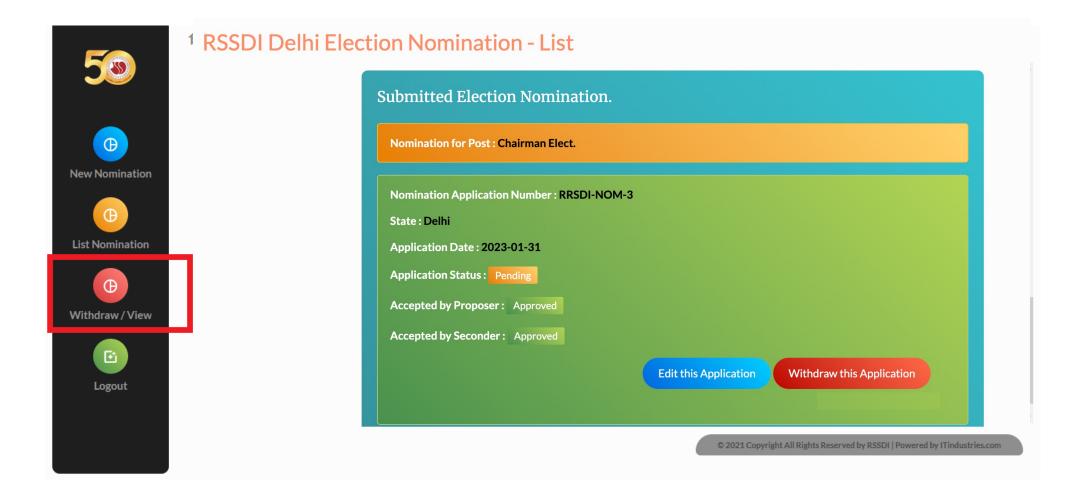

#### Nomination List

### **RSSDI Delhi Election Nomination - List**

| Nomination for Post : Chairmar | Elect.          |  |  |
|--------------------------------|-----------------|--|--|
|                                |                 |  |  |
| Nomination Application Numbe   | r : RRSDI-NOM-3 |  |  |
| State : Delhi                  |                 |  |  |
| Application Date : 2023-01-31  |                 |  |  |
| Application Status : Pending   |                 |  |  |
| Accepted by Proposer : Approv  | ed              |  |  |
| Accepted by Seconder : Approv  | ed              |  |  |

#### Withdraw Nomination – From 1<sup>st</sup> March to 4<sup>th</sup> March 2023

On withdrawal of nomination, you will receive an email notification (as per the format shared below)

We are in receipt of your withdrawal of your application for the post of Chairman Elect. and have noted the same. As of now we consider your application as withdrawn.