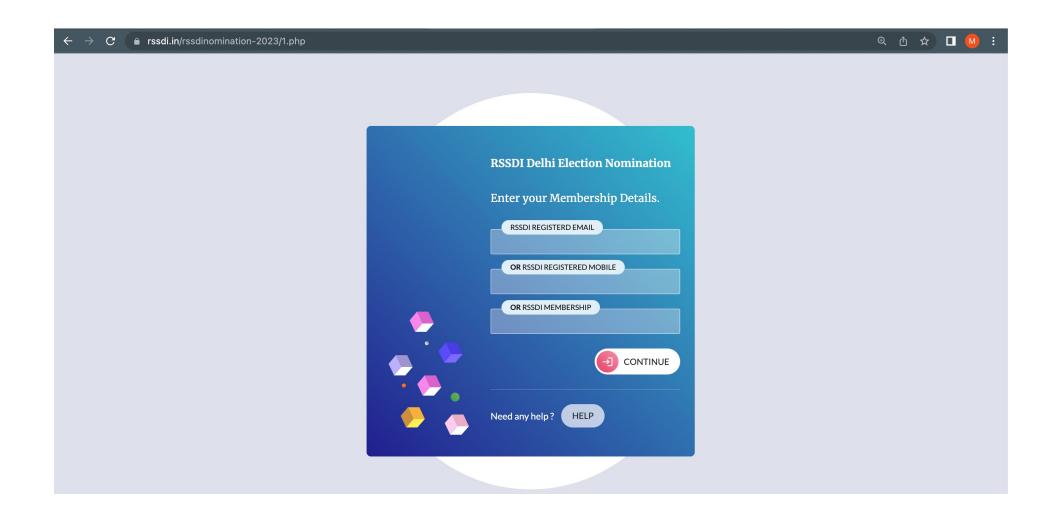

### On clicking "Your State", you will be redirected to "Eligibility & Rules for the Election" page

After clicking Continue, the next page will be the verification/authentication page. Enter one of the following your registered email id/mobile number /RSSDI Membership Number. Click continue and an OTP will be sent to your registered email id /mobile number.