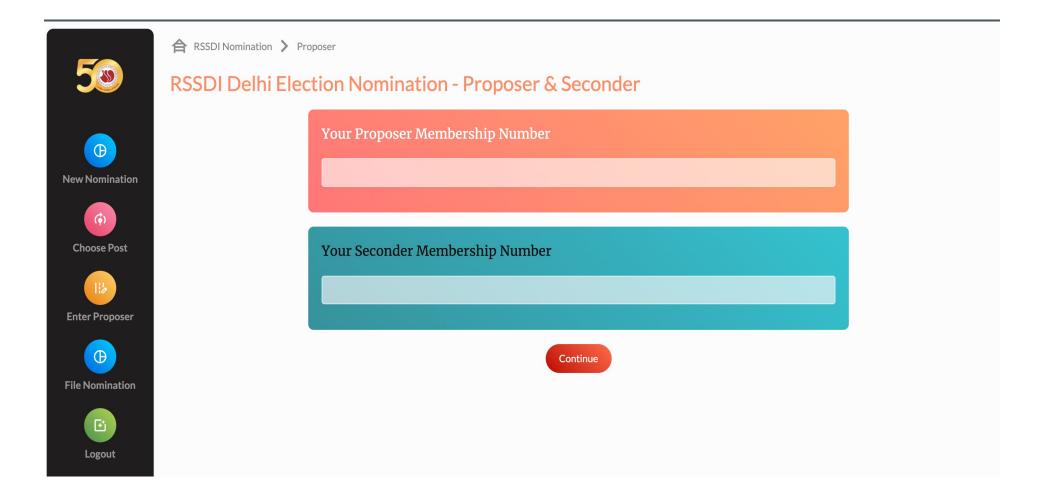

### After successfully completing the OTP verification, fill your nomination form. Basic details like name, email, mobile will be entered automatically from the RSSDI database.

After filling the form - click continue and provide proposer and seconder membership number (Proposer and Seconder should be valid RSSDI members from the same State as the candidate.). On entering the membership number of the proposer/seconder, their details will be entered automatically.