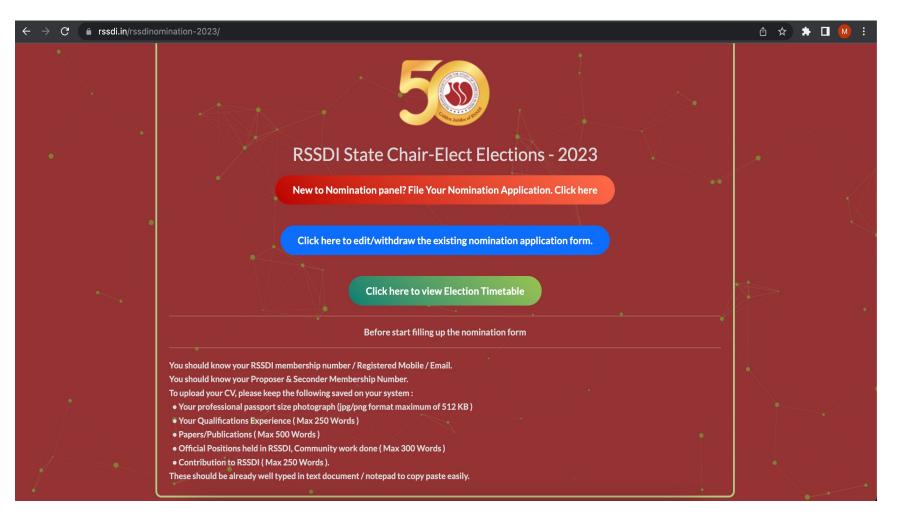

#### Preparation for nomination form. Before you start filling the nomination form keep these details handy.

- You should know your RSSDI membership number / Registered Mobile / Email
- You should know your Proposer & Seconder Membership Number.
- To upload your CV, please keep the following saved on your system :
- 1. Your professional passport size photograph (jpg/png format maximum of 512 KB )
- 2. Your Qualifications
- 3. Experience (Max 250 Words)
- 4. Papers/Publications (Max 500 Words)
- 5. Official Positions held in RSSDI, Community work done (Max 300 Words)
- 6. Contribution to RSSDI (Max 250 Words). These should be already well typed in text document / notepad to copy paste easily.

Home Page : Click on File Your Nomination Application (Red Button) to fill for new nomination or click Existing Nomination Application Form (Blue Button) to edit or withdraw the existing nomination and check your nomination status. Click on E-election Timetable (Green Button) to check for the RSSDI State Chair-Elect Eelection 2023 timetable