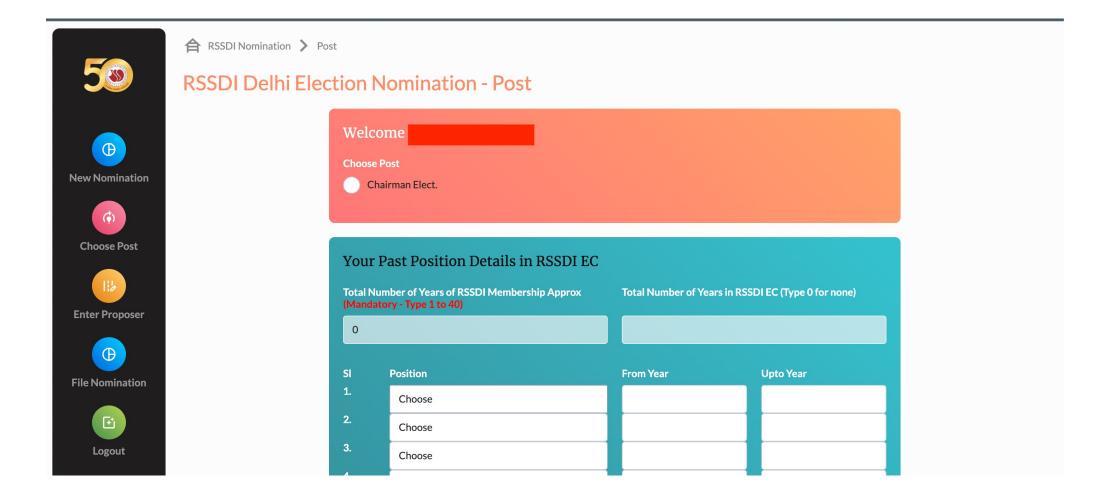

### After successfully completing the OTP verification, fill your nomination form. Basic details like name, email, mobile will be entered automatically from the RSSDI database.

After filling the form - click continue and provide proposer and seconder membership number (Proposer and Seconder should be valid RSSDI members from the same State as the candidate.). On entering the membership number of the proposer/seconder, their details will be entered automatically.