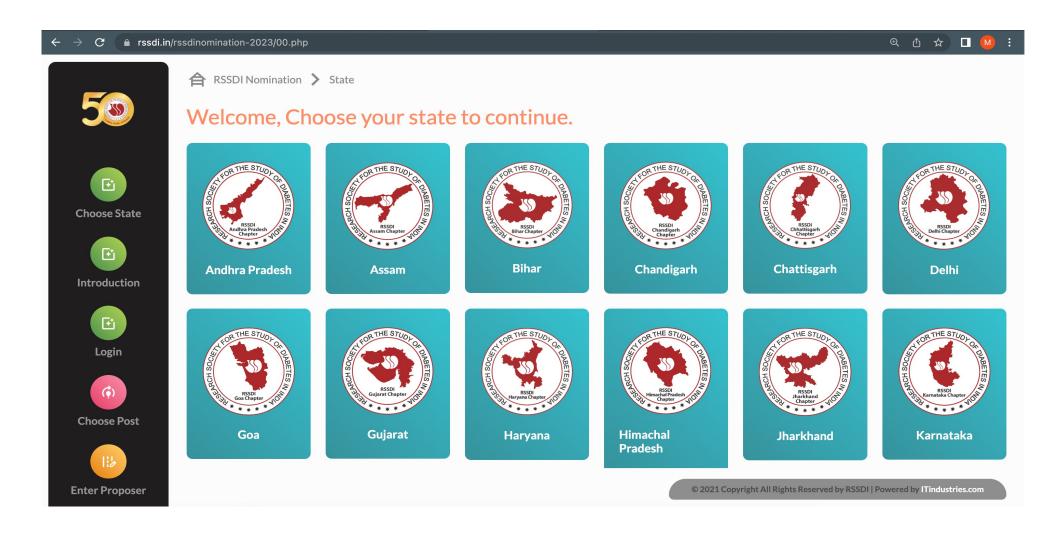

On clicking "File Your Nomination Application", you will be redirected to "RSSDI State Chapters" page. Please click on the State for which you are contesting and are a member.