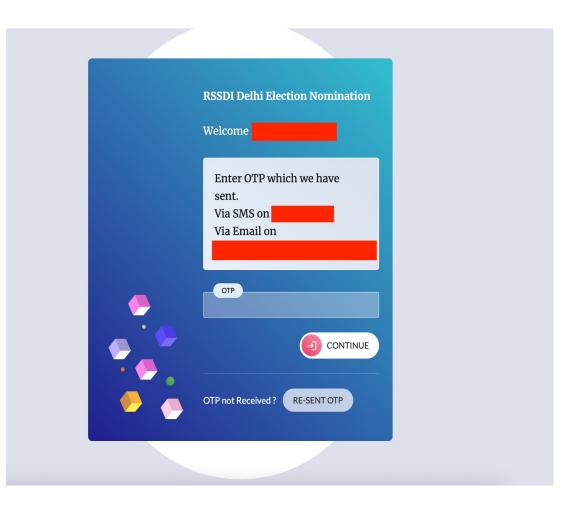

### On clicking "Your State", you will be redirected to "Eligibility & Rules for the Election" page

After clicking Continue, the next page will be the verification/authentication page. Enter one of the following your registered email id/mobile number /RSSDI Membership Number. Click continue and an OTP will be sent to your registered email id /mobile number.

You will receive your OTP in email as per the format shared below

#### Your OTP to login at RSSDI Nomination portal is : 6469

Please note otp is valid for 20 minuts and one time only.

#### Enter your OTP